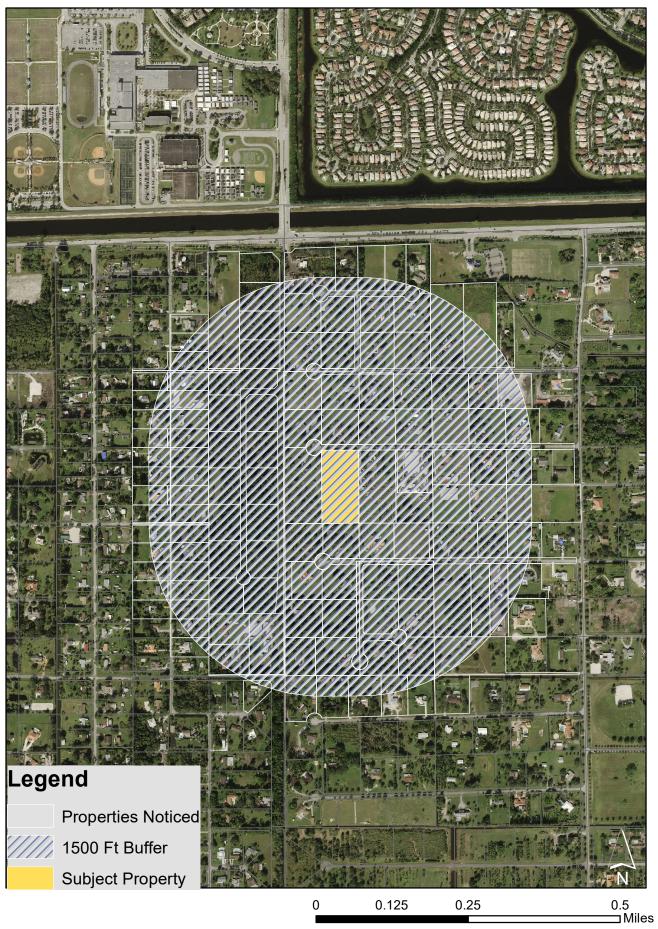

# LOCATION MAP & AERIAL WP-23-18 13401 Old Sheridan Street

# **Town of Southwest Ranches**

Waiver of Plat WP23-18

BCPA\_TAX\_ROLL.NAME\_LINE\_1 BCPA\_TAX\_ROLL.NAME\_LINE\_2

13441 MUSTANG LLC

AIGES, SAMUEL & SAMANTHA

ALVAREZ, RODOLFO H/E ALVAREZ, MARISOL

ARENAS, DANIEL