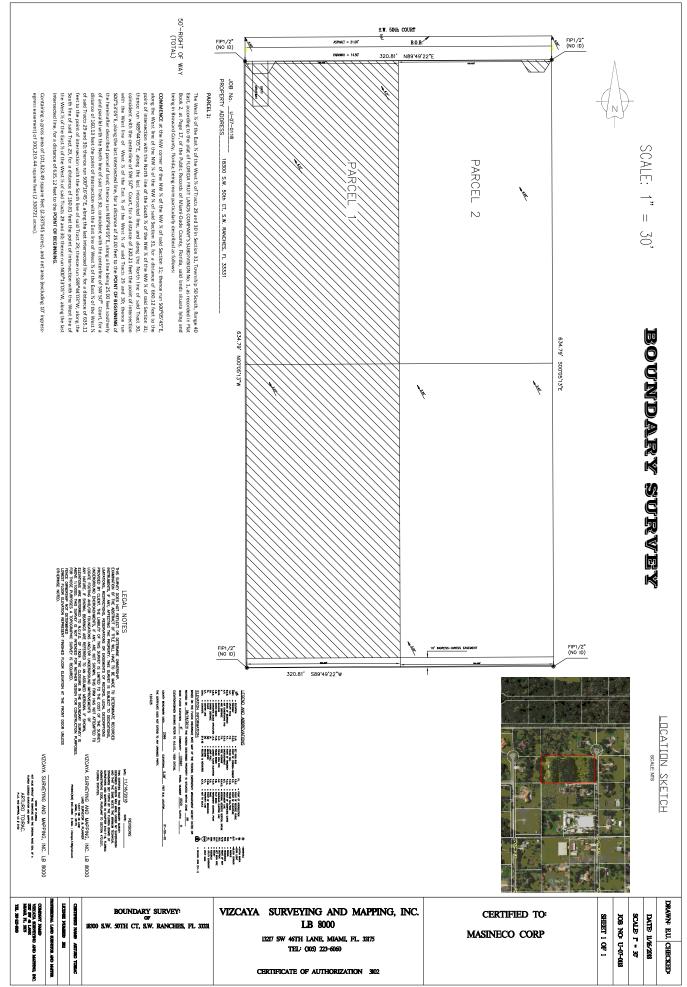

# East Parcel Legal Description

COMMENCING AT THE SOUTHWEST CORNER OF TRACT 51, OF "EVERGLADES SUGAR & LAND COMPANY SUBDIVISION"PLAT BOOK 2, PAGE 39, PUBLIC RECORDS OF MIAMIDADE COUNTY, THENCE N. 01°49'58" W. ALONG THE WEST LINE OF SAID TRACT 51, A DISTANCE OF 640.82 FEET; THENCE N. 89°41'34" E. A DISTANCE OF 165.23' FEET TO THE POINT OF THE BEGINNING; THENCE CONTINUING N. 89°41'34" E. A DISTANCE OF 165.23 FEET; THENCE S. 01°50'24" E. ALONG THE EAST LINE OF SAID TRACT 51, A DISTANCE OF 580.77 FEET TO A POINT ON THE NORTHERLY RIGHT-OF-WAY OF "OLD SHERIDAN STREET"; THENCE S. 89°41'15" W. ALONG SAID NORTHERLY RIGHT-OF-WAY, A DISTANCE OF 165.27 FEET; THENCE N. 01°50'11" W. A DISTANCE OF 457.59 FEET TO A POINT ON A NON-TANGENT CURVE CONCAVE TO THE WEST, HAVING A RADIUS OF 45.92 FEET, A CENTRAL ANGLE OF 157°22'23" AND A RADIAL BEARING WHICH BEARS S. 11°13'37" E.; THENCE N. 01°50'11" W. A DISTANCE OF SAID CURVE A DISTANCE OF 126.13 FEET; THENCE N. 01°50'11" W. A DISTANCE OF 33.14 FEET TO THE POINT OF BEGINNING. SAID LANDS SITUATE, LYING AND BEING IN BROWARD COUNTY, FLORIDA. CONTAINING 93,451 SQUARE FEET, AND/OR 2.15 ACRES, MORE OR LESS.

# West Legal Description

COMMENCING AT THE SOUTHWEST CORNER OF TRACT 51, OF "EVERGLADES SUGAR & LAND COMPANY SUBDIVISION" PLAT BOOK 2, PAGE 39, PUBLIC RECORDS OF MIAMI-DADE COUNTY, THENCE N. 01°49'58" W. ALONG THE WEST LINE OF SAID TRACT 51, A DISTANCE OF 60.02 FEET TO A POINT ON THE NORTHERLY RIGHT-OF-WAY OF "OLD SHERIDAN STREET", SAID POINT BEING THE POINT OF BEGINNING; THENCE CONTINUE N. 01°49'58" W. ALONG SAID WEST LINE, A DISTANCE OF 580.80 FEET; THENCE N. 89°41'34" E. A DISTANCE OF 165.23 FEET; THENCE S. 01°50'11" E. A DISTANCE OF 33.14 FEET TO A POINT ON A NON-TANGENT CURVE CONCAVE TO THE WEST, HAVING A RADIUS OF 45.92 FEET, A CENTRAL ANGLE OF 157°22'23" AND A RADIAL BEARING WHICH BEARS N. 08°09'11" E.; THENCE SOUTHERLY ALONG THE ARC OF SAID CURVE A DISTANCE OF 126.13 FEET; THENCE S. 01°50'11" E. A DISTANCE OF 457.59 FEET TO A POINT ON THE NORTH RIGHT-OF-WAY LINE OF "OLD SHERIDAN STREET"; THENCE S. 89°41'15" W. ALONG SAID NORTHERLY RIGHT-OF-WAY, A DISTANCE OF 165.27 FEET TO THE POINT OF BEGINNING. SAID LANDS SITUATE, LYING AND BEING IN BROWARD COUNTY, FLORIDA. CONTAINING 98,434 SQUARE FEET, AND/OR 2.26 ACRES, MORE OR LESS.