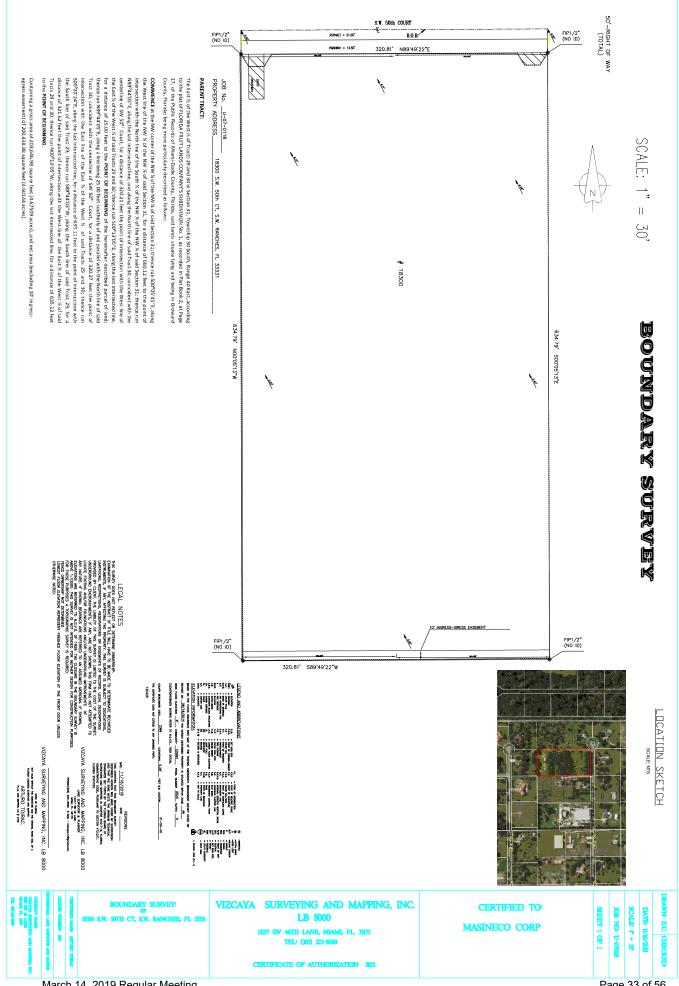

#### Parent Parcel

THE SOUTH ½ OF TRACT 51, LESS THE SOUTH 60 FEET FOR ROAD PURPOSES, OF EVERGLADES SUGAR AND LAND COMPANY SUBDIVISION, LOCATED IN SECTION 2, TOWNSHIP 51 SOUTH, RANGE 40 EAST, ACCORDING TO THE PLAT THEREOF AS RECORDED IN PLAT BOOK 2, PAGE 39 OF THE PUBLIC RECORDS OF MIAMI-DADE COUNTY, FLORIDA, SAID LANDS NOW LYING AND BEING IN THE CITY OF SOUTHWEST RANCHES, BROWARD COUNTY, FLORIDA AND CONTAINING 191,884.6 SQUARE FEET (4.405 ACRES) MORE OR LESS.

# **BOUNDARY SURVEY**

# A PORTION OF TRACT 51, EVERGLADES SUGAR AND LAND COMPANY SUBDIVISION (PLATBOOK 2, PAGE 51, MDCR)

Resolution No. 2019-\_\_\_