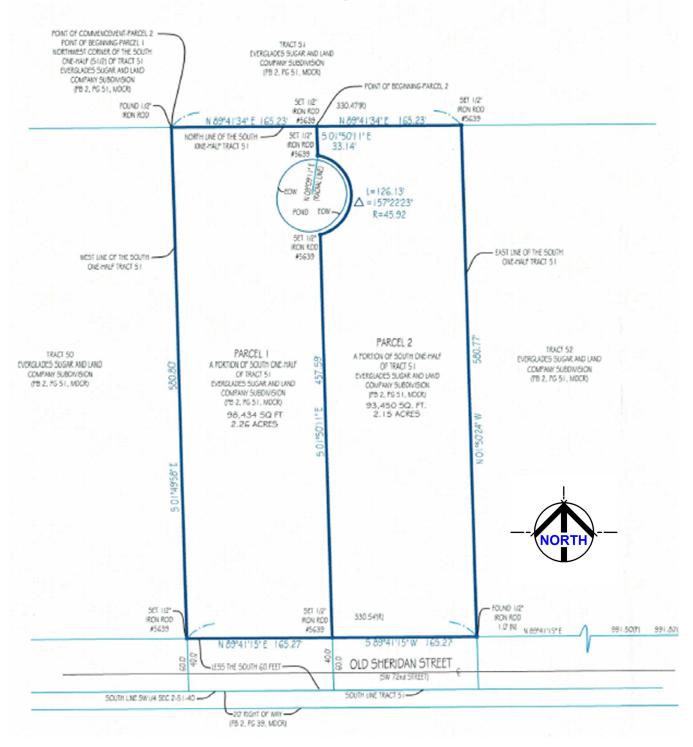

#### **EXHIBIT "A"**

#### LEGAL DESCRIPTIONS AND SKETCH

#### Parent Parcel

THE SOUTH ½ OF TRACT 51, LESS THE SOUTH 60 FEET FOR ROAD PURPOSES, OF EVERGLADES SUGAR AND LAND COMPANY SUBDIVISION, LOCATED IN SECTION 2, TOWNSHIP 51 SOUTH, RANGE 40 EAST, ACCORDING TO THE PLAT THEREOF AS RECORDED IN PLAT BOOK 2, PAGE 39 OF THE PUBLIC RECORDS OF MIAMI-DADE COUNTY, FLORIDA, SAID LANDS NOW LYING AND BEING IN THE CITY OF SOUTHWEST RANCHES, BROWARD COUNTY, FLORIDA AND CONTAINING 191,884.6 SQUARE FEET (4.405 ACRES) MORE OR LESS.

# East Parcel Legal Description

COMMENCING AT THE SOUTHWEST CORNER OF TRACT 51, OF "EVERGLADES SUGAR & LAND COMPANY SUBDIVISION"PLAT BOOK 2, PAGE 39, PUBLIC RECORDS OF MIAMIDADE COUNTY, THENCE N. 01°49'58" W. ALONG THE WEST LINE OF SAID TRACT 51, A DISTANCE OF 640.82 FEET; THENCE N. 89°41'34" E. A DISTANCE OF 165.23' FEET TO THE POINT OF THE BEGINNING; THENCE CONTINUING N. 89°41'34" E. A DISTANCE OF 165.23 FEET; THENCE S. 01°50'24" E. ALONG THE EAST LINE OF SAID TRACT 51, A DISTANCE OF 580.77 FEET TO A POINT ON THE NORTHERLY RIGHT-OF-WAY OF "OLD SHERIDAN STREET"; THENCE S. 89°41'15" W. ALONG SAID NORTHERLY RIGHT-OF-WAY, A DISTANCE OF 165.27 FEET; THENCE N. 01°50'11" W. A DISTANCE OF 457.59 FEET TO A POINT ON A NON-TANGENT CURVE CONCAVE TO THE WEST, HAVING A RADIUS OF 45.92 FEET, A CENTRAL ANGLE OF 157°22'23" AND A RADIAL BEARING WHICH BEARS S. 11°13'37" E.; THENCE N. 01°50'11" W. A DISTANCE OF SAID CURVE A DISTANCE OF 126.13 FEET; THENCE N. 01°50'11" W. A DISTANCE OF 33.14 FEET TO THE POINT OF BEGINNING. SAID LANDS SITUATE, LYING AND BEING IN BROWARD COUNTY, FLORIDA. CONTAINING 93,451 SQUARE FEET, AND/OR 2.15 ACRES, MORE OR LESS.

# West Legal Description

COMMENCING AT THE SOUTHWEST CORNER OF TRACT 51, OF "EVERGLADES SUGAR & LAND COMPANY SUBDIVISION" PLAT BOOK 2, PAGE 39, PUBLIC RECORDS OF MIAMI-DADE COUNTY, THENCE N. 01°49'58" W. ALONG THE WEST LINE OF SAID TRACT 51, A DISTANCE OF 60.02 FEET TO A POINT ON THE NORTHERLY RIGHT-OF-WAY OF "OLD SHERIDAN STREET", SAID POINT BEING THE POINT OF BEGINNING; THENCE CONTINUE N. 01°49'58" W. ALONG SAID WEST LINE, A DISTANCE OF 580.80 FEET; THENCE N. 89°41'34" E. A DISTANCE OF 165.23 FEET; THENCE S. 01°50'11" E. A DISTANCE OF 33.14 FEET TO A POINT ON A NON-TANGENT CURVE CONCAVE TO THE WEST, HAVING A RADIUS OF 45.92 FEET, A CENTRAL ANGLE OF 157°22'23" AND A RADIAL BEARING WHICH BEARS N. 08°09'11" E.; THENCE SOUTHERLY ALONG THE ARC OF SAID CURVE A DISTANCE OF 126.13 FEET; THENCE S. 01°50'11" E. A DISTANCE OF 457.59 FEET TO A POINT ON THE NORTH RIGHT-OF-WAY LINE OF "OLD SHERIDAN STREET"; THENCE S. 89°41'15" W. ALONG SAID NORTHERLY RIGHT-OF-WAY, A DISTANCE OF 165.27 FEET TO THE POINT OF BEGINNING. SAID LANDS SITUATE, LYING AND BEING IN BROWARD COUNTY, FLORIDA. CONTAINING 98,434 SQUARE FEET, AND/OR 2.26 ACRES, MORE OR LESS.

# **BOUNDARY SURVEY**

# A PORTION OF TRACT 51, EVERGLADES SUGAR AND LAND COMPANY SUBDIVISION (PLATBOOK 2, PAGE 51, MDCR)

Resolution No. 2019-\_\_\_