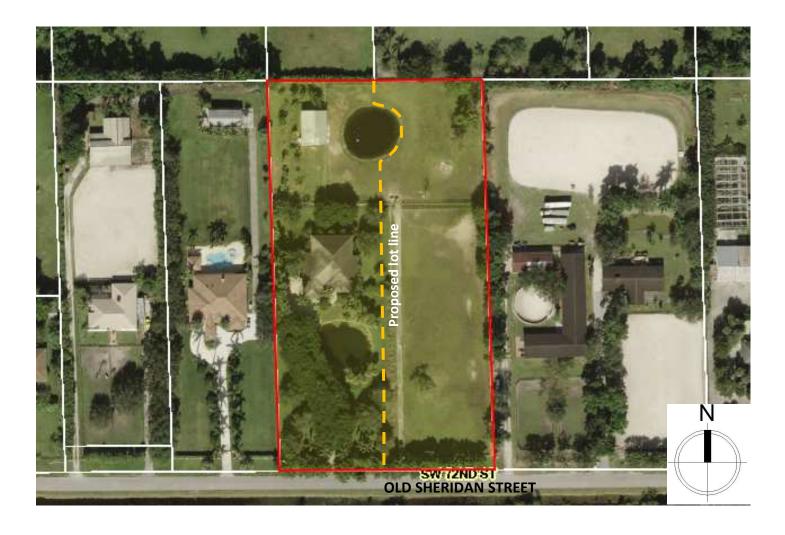

# **Background**

The Petitioner requests approval of a Waiver of Plat to subdivide 4.41 acres located at 13401 Old Sheridan Street into an undeveloped 2.15-acre east lot, and a2.26-acre west lot that contains the existing house, barn and two ponds.

## **BACKGROUND AND ANALYSIS**

The Petitioner requests approval of a Waiver of Plat to subdivide 4.41 acres located at 13401 Old Sheridan Street and legally described in the attached Resolution (the "Property"). The Property would be divided longitudinally into an undeveloped 2.15-acre east lot, and a 2.26-acre west lot that contains the existing house, barn and two ponds. Both lots would be 165.27 feet in width. The resulting area and width comply with the Rural Ranches District requirements of 2.0 net acres of lot area and 125 feet of lot width.

Each of the proposed lots will front and directly access Old Sheridan Street. The proposed subdivision will not create or exacerbate any nonconformities, noting that the existing residence will be set back in excess of the minimum required 25 feet from the new lot line that would divide the Property. The existing improvements on the developed west lot will continue to comply with maximum plot coverage (8.66% proposed vs. maximum 10% permitted), minimum pervious area (85% proposed vs. minimum 60%), and minimum setback requirements after subdivision (39.26 feet vs. minimum 25 feet). It is noted that the existing barn was constructed pursuant to an Agricultural Property Tax Exemption, which is still in effect.