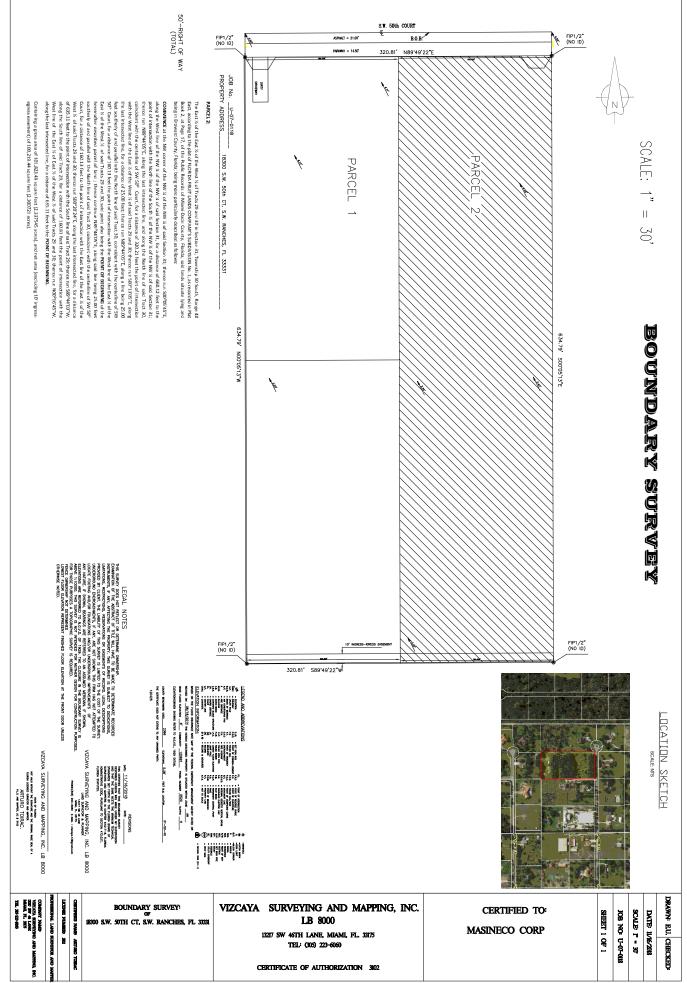

# East Parcel Legal Description

COMMENCING AT THE SOUTHWEST CORNER OF TRACT 51, OF "EVERGLADES SUGAR & LAND COMPANY SUBDIVISION"PLAT BOOK 2, PAGE 39, PUBLIC RECORDS OF MIAMIDADE COUNTY, THENCE N. 01°49'58" W. ALONG THE WEST LINE OF SAID TRACT 51, A DISTANCE OF 640.82 FEET; THENCE N. 89°41'34" E. A DISTANCE OF 165.23' FEET TO THE POINT OF THE BEGINNING; THENCE CONTINUING N. 89°41'34" E. A DISTANCE OF 165.23 FEET; THENCE S. 01°50'24" E. ALONG THE EAST LINE OF SAID TRACT 51, A DISTANCE OF 580.77 FEET TO A POINT ON THE NORTHERLY RIGHT-OF-WAY OF "OLD SHERIDAN STREET"; THENCE S. 89°41'15" W. ALONG SAID NORTHERLY RIGHT-OF-WAY, A DISTANCE OF 165.27 FEET; THENCE N. 01°50'11" W. A DISTANCE OF 457.59 FEET TO A POINT ON A NON-TANGENT CURVE CONCAVE TO THE WEST, HAVING A RADIUS OF 45.92 FEET, A CENTRAL ANGLE OF 157°22'23" AND A RADIAL BEARING WHICH BEARS S. 11°13'37" E.; THENCE N. 01°50'11" W. A DISTANCE OF SAID CURVE A DISTANCE OF 126.13 FEET; THENCE N. 01°50'11" W. A DISTANCE OF 33.14 FEET TO THE POINT OF BEGINNING. SAID LANDS SITUATE, LYING AND BEING IN BROWARD COUNTY, FLORIDA. CONTAINING 93,451 SQUARE FEET, AND/OR 2.15 ACRES, MORE OR LESS.

# West Legal Description

COMMENCING AT THE SOUTHWEST CORNER OF TRACT 51, OF "EVERGLADES SUGAR & LAND COMPANY SUBDIVISION" PLAT BOOK 2, PAGE 39, PUBLIC RECORDS OF MIAMI-DADE COUNTY, THENCE N. 01°49'58" W. ALONG THE WEST LINE OF SAID TRACT 51, A DISTANCE OF 60.02 FEET TO A POINT ON THE NORTHERLY RIGHT-OF-WAY OF "OLD SHERIDAN STREET", SAID POINT BEING THE POINT OF BEGINNING; THENCE CONTINUE N. 01°49'58" W. ALONG SAID WEST LINE, A DISTANCE OF 580.80 FEET; THENCE N. 89°41'34" E. A DISTANCE OF 165.23 FEET; THENCE S. 01°50'11" E. A DISTANCE OF 33.14 FEET TO A POINT ON A NON-TANGENT CURVE CONCAVE TO THE WEST, HAVING A RADIUS OF 45.92 FEET, A CENTRAL ANGLE OF 157°22'23" AND A RADIAL BEARING WHICH BEARS N. 08°09'11" E.; THENCE SOUTHERLY ALONG THE ARC OF SAID CURVE A DISTANCE OF 126.13 FEET; THENCE S. 01°50'11" E. A DISTANCE OF 457.59 FEET TO A POINT ON THE NORTH RIGHT-OF-WAY LINE OF "OLD SHERIDAN STREET"; THENCE S. 89°41'15" W. ALONG SAID NORTHERLY RIGHT-OF-WAY, A DISTANCE OF 165.27 FEET TO THE POINT OF BEGINNING. SAID LANDS SITUATE, LYING AND BEING IN BROWARD COUNTY, FLORIDA. CONTAINING 98,434 SQUARE FEET, AND/OR 2.26 ACRES, MORE OR LESS.