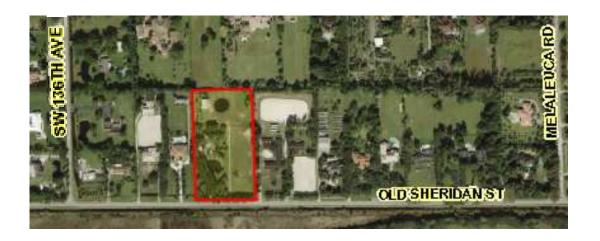

will continue to comply with maximum plot coverage (8.66% proposed vs. maximum 10% permitted), minimum pervious area (85% proposed vs. minimum 60%), and minimum setback requirements after subdivision (39.26 feet vs. minimum 25 feet). It is noted that the existing barn was constructed pursuant to an Agricultural Property Tax Exemption, which is still in effect.

The Petitioner has obtained an affirmative School Capacity Availability Determination from the Broward County School Board, and has paid the Town park impact fee for the proposed new lot. The applicable utilities have advised that additional easements are not needed.

# **STAFF RECOMMENDATION:**

Staff recommends that the Town Council **APPROVE** Application No. WP-23-18.

# LOCATION MAP & AERIAL WP-23-18 13401 Old Sheridan Street





# **Town of Southwest Ranches**

Waiver of Plat WP23-18



BCPA\_TAX\_ROLL.NAME\_LINE\_1 BCPA\_TAX\_ROLL.NAME\_LINE\_2

13441 MUSTANG LLC

AIGES, SAMUEL & SAMANTHA

ALVAREZ, RODOLFO H/E ALVAREZ, MARISOL

ARENAS, DANIEL

BRADDY.ROBERT M & AMY L

**BRADHAM, NIGEL** 

**BRIDGEMAN, JAMES & MICHAELA** 

**BROWARD COUNTY** BOARD OF COUNTY COMMISSIONE!

BURGESS, RICHARD H & SHAWN C CAMPION, JEFFREY E & STEPHANIE H CARO, H RAYMOND & ENETTE G

CASA DI FORTUNA LLC CHEHAB, MOSBAH A

CHHABRA, SUJAN S & JASBEER K SINGH, ARVIND & KAUR, AMRITA

CORBO, ANTHONY G DANIELS, PATRICIA M FORTUNA 68 LLC

FUSCHETTO, GIOVANNI & MARIA FUSTOK, KAMAL & AMANDA

GISSIN, STEVEN GISSIN, KAREN

GODINEZ, ARTURO GODINEZ, JUDITH

GOMEZ, ABRAHAM & NEIDA GONZALEZ, RENE & RAQUEL

**GRACIA, RUDDY** HEALY.CAROLINE KRUEGER, JA